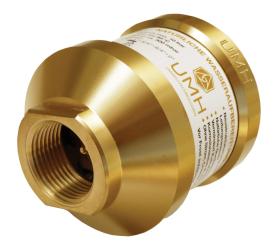

## **SPRING WATER QUALITY**

Supply your apartment or your entire home with highly energized water. The UMH Master is specially designed to be connected to the main Water line. The device is made of brass and is equipped with a special gemstone composition. Additionally, inside the device a hyperbolic flow cycle and handmade borosilicate glass vials provide a highly stable energy field. With this built-in device, you can enjoy the benefits of spring Water quality from every faucet.

## **SPECIFICATIONS**

| Thread Seize:       | 1.0'  |
|---------------------|-------|
| Length inches:      | 4.09  |
| ø in inches:        | 3.11  |
| Water flow gal/min: | 23.76 |
| Weight in lb:       | 4.71  |