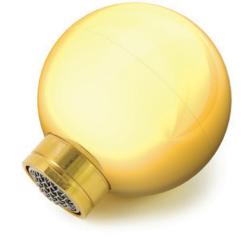

## **SPRING WATER QUALITY**

Connecting to the faucet, a countertop filter or used in the Travel Kit: The UMH Live serves as a device with unique versatility. It is made of brass, plated with 24-carat gold and has an encased pyramid-shaped polished rock crystal. Internal handmade borosilicate glass vials provide a highly stable energy field.

## SPECIFICATIONS

Ø in inches:2.17Water flow gal/min:3.17Weight in lb:0.79