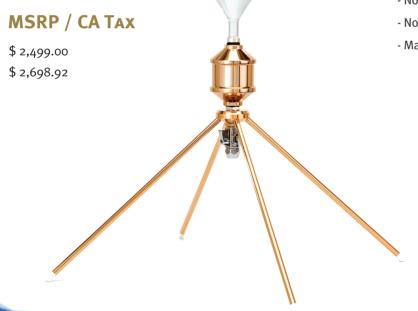

### **SPRING WATER QUALITY**

The UMH Delta has been developed for therapeutic work and home use. The pyramid-shaped stand structure allows repeatable vitalizing of Water and other beverages, thereby a very high level of energy can be attained.

The brass device is 24-carat gold plated and fitted with a special gemstone composition. Additionally, inside the device you will find handmade borosilicate glass vials and a hyperbolic flow cycle that allow for a highly stable energy field.

### **SPECIFICATIONS**

Height in inches: 19.29
Standing space in inches: 20 x 20
Water flow gal/min: 4.23
Weight in lb: 8.38