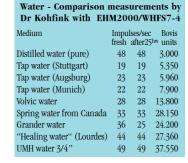

### **SCIENTIFIC RESULTS AND METHODS**

Water quality testings by **Dr. Kröplin University of Stuttgart, Dr. Doepp, DI Pfaffenbichler, Dr. Kilibaeva** and simple microscope photographs of lime composition show impressive results. **High frequency measurement by Dr. Kohfink-Kalagin** prove the excellent long-term stability and informational conductivity of UMH water.

WATER WITH VITALITY

LIME TRANSITION
WITHOUT UMH WITH UMH

QUANTUM FRACTAL IMAGES