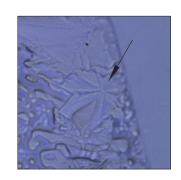

#### **SPAGYRIC MEASUREMENTS**

The **crystal image analysis by Dr. Höfer** shows that water treated by UMH devices has returned to its natural crystalline form.

WATER IN ITS NATURAL STATE

**WITHOUT UMH** 

**WITH UMH** 