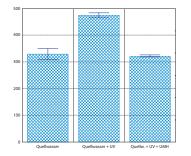

## **MEDICAL MEASUREMENTS**

Measurements with the **Oberon® diagnostic system** show an increase in the compensatory response by 81%, with water treated with UMH. By **bioresonance measurements** on the meridian points (according to **Dr. Voll)** is the invigorating and supporting function of the water clear. Long-term metabolic studies also confirm the optimal hydration of the cells.