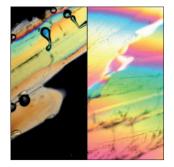

#### **SPAGYRIC MEASUREMENTS**

The **crystal image analysis by Dr. Höfer** shows that water treated by UMH devices has returned to its natural crystalline form.

WATER IN ITS NATURAL STATE

**WITHOUT UMH** 

**WITH UMH** 