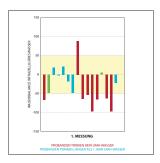

## **MEDICAL MEASUREMENTS**

Measurements with the **Oberon® diagnostic system** show an increase in the compensatory response by 81%, with water treated with UMH. By **bioresonance measurements** on the meridian points (according to **Dr. Voll)** is the invigorating and supporting function of the water clear. Long-term metabolic studies also confirm the optimal hydration of the cells.

WATER WITH HEALING OUALITIES

**OBERON DIAGNOSTIC SYSTEM** 

BIORESONANCE