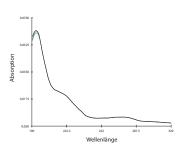

# **FREQUENCY MEASUREMENTS**

Scientifically recognized **UV, LF and RF measurements by Dr. Ludwig** confirm the elimination of a spectrum of frequency pollutants. The high storage capacity of biophotons demonstrates strong structuring of the water molecules. This has been demonstrated by the studies of **Prof. Dr. Popp.** In this way, UMH devices restore the original energetic quality of the water.

WATER IN HARMONY

**ELECTROLUMINESCENCE** 

MEASUREMENTS FROM DR. LUDWIG