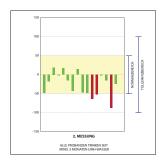

## **MEDICAL MEASUREMENTS**

Measurements with the **Oberon® diagnostic system** show an increase in the compensatory response by 81%, with water treated with UMH. By **bioresonance measurements** on the meridian points (according to **Dr. Voll)** is the invigorating and supporting function of the water clear. Long-term metabolic studies also confirm the optimal hydration of the cells.

WATER WITH HEALING OUALITIES

**OBERON DIAGNOSTIC SYSTEM** 

BIORESONANCE